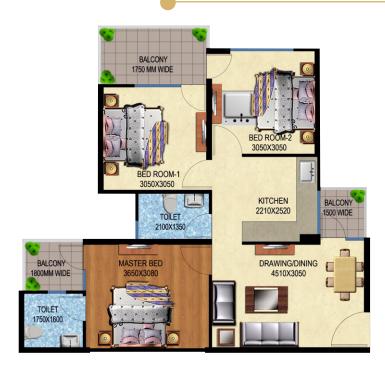

#### **3 BHK APRTMENTS**

- Water Management J
- 5 Acres of Green Land
- Natural Light
- **Commercial Complex** 
  - Waste Management
  - **Road Network (**)
  - ⑧ Four side open entry and exit
  - Parking for every flat

| UNIT AREA    |             |
|--------------|-------------|
| Unit Type    | : 3 BHK     |
| Carpet Area  | : 645 SQFT. |
| Balcony Area | : 100 SQFT  |
|              |             |

| UNIT TYPE |      |
|-----------|------|
| LIVING    | : 01 |
| DINING    | : 01 |
| BALCONY   | : 03 |
| KITCHEN   | : 01 |
| BED ROOM  | : 03 |
| TOILET    | : 02 |