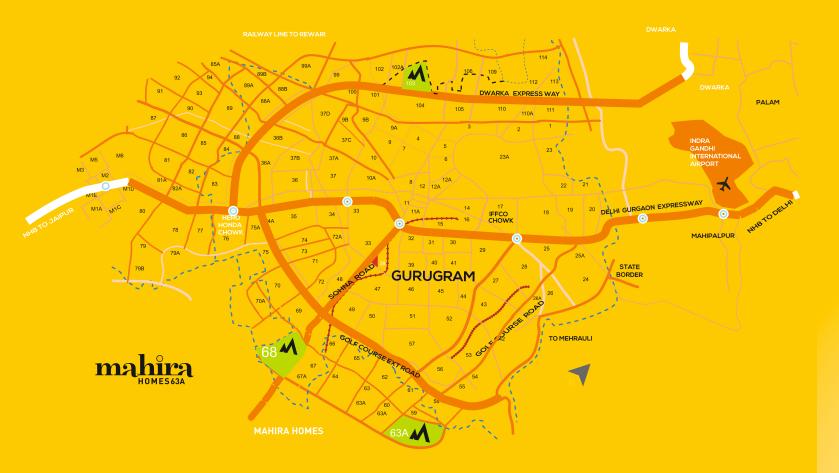

### **PAYMENT PLAN**

| PARTICULARS                                      | INSTALLMENTS              |
|--------------------------------------------------|---------------------------|
| At the time of application                       | 5% of total sale price    |
| Within 15 days of issuance of allotment letter   | 20% of total sale price   |
| Within 6 months of issuance of allotment letter  | 12.5% of total sale price |
| Within 12 months of issuance of allotment letter | 12.5% of total sale price |
| Within 18 months of issuance of allotment letter | 12.5% of total sale price |
| Within 24 months of issuance of allotment letter | 12.5% of total sale price |
| Within 30 months of issuance of allotment letter | 12.5% of total sale price |
| Within 36 months of issuance of allotment let