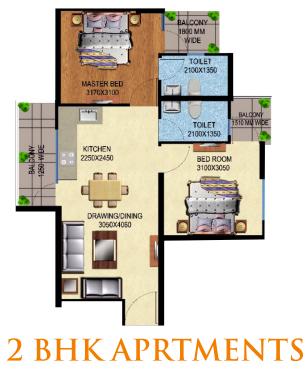

| : 2 BHK     |
|-------------|
| : 508 SQFT. |
| : 100 SQFT  |
|             |

| UNIT TYPE |      |
|-----------|------|
| LIVING    | : 01 |
| DINING    | : 01 |
| BALCONY   | : 03 |
| KITCHEN   | : 01 |
| BED ROOM  | : 02 |
| TOILET    | : 02 |